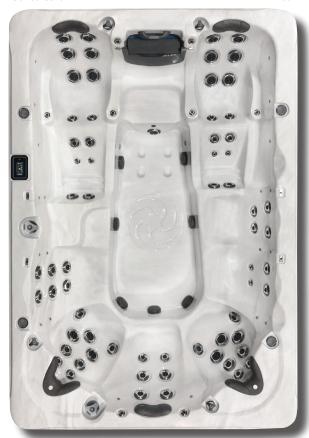

## Weights & Measures

| Dimensions                  | 91" X 133"/231 cm x 338 cm |
|-----------------------------|----------------------------|
| Depth                       | 38"/97 cm                  |
| Seating Capacity            | 8-10                       |
| Water Capacity (gal/liters) | 714 gal/2,703 L            |
| Weight (empty/full)         | 1,448 lbs/7,375 lbs        |
|                             | 657 kg/3,345 kg            |

#### **Standard UTILITY Features**

| Standard UTILITY Features              |                         |   |
|----------------------------------------|-------------------------|---|
| Lounges                                |                         | 2 |
| Illuminated Drink Holders              | 4                       | 1 |
| Illuminated Spa Controls               | Yes                     | S |
| 3.5" Underwater Spa Light              | Yes                     | S |
| Programmable Filter Cycles             | Yes                     | S |
| Steel Sub-Structure                    | Yes                     | S |
| DuraMAAX™ Cabinetry                    | Yes                     | S |
| Northern Exposure™ Insulation          | Yes                     | S |
| ABS Bottom Pan                         | Yes                     | S |
| Touch Screen Top Side Control          | Yes                     | S |
| Comfort Collar™                        | 2                       | ) |
| Zone Therapy™ Seat                     | Yes                     | S |
| Head Cushions                          | Ĺ                       | ) |
| Love Seat                              | Yes                     | ŝ |
| Illuminate Water Feature               | 4                       | ļ |
| Digital Color Optic Lighting (interior | only) Yes               | ŝ |
| Status Indicator Light                 | Yes                     | ŝ |
| Stainless Steel Jets                   | Yes                     | ŝ |
| Pump 1                                 | 3.0Hp/6.0bHp, 240V, 2Sp | ) |
| Pump 2                                 | 3.0Hp/6.0bHp, 240V, 2Sp |   |
| Pump 3                                 | 3.0Hp/6.0bHp, 240V, 1Sp | ) |
| Pump 4                                 | 3.0Hp/6.0bHp, 240V, 1Sp | ) |
| Pump1 (Export)                         | 2.0Hp/4.0bHp, 230V, 2Sp | ) |
| Pump2 (Export)                         | 2.0Hp/4.0bHp, 230V, 2Sp | ) |
| Pump3 (Export)                         | 2.0Hp/4.0bHp, 230V, 1Sp | ) |
| Pump4 (Export)                         | 2.0Hp/4.0bHp, 230V, 1Sp | ) |
|                                        |                         |   |

### **Electrical Requirements**

| (4-Wire)  | 240/40A/60A       |
|-----------|-------------------|
| Export    | 230V, 50Hz, 1x35A |
| Jet Total | 79                |