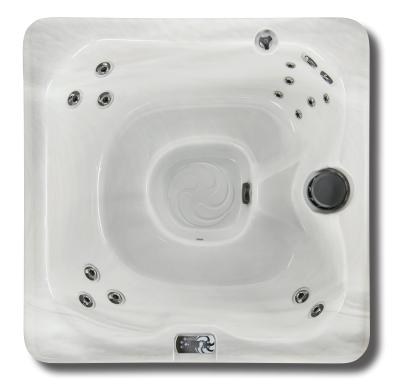

## **Standard UTILITY Features**

| 3.5" Underwater Spa Light           | Yes                     |
|-------------------------------------|-------------------------|
| Programmable Filter Cycles          | Yes                     |
| Treated Wooden Frame                | Yes                     |
| DuraMAAX™ Cabinetry                 | Yes                     |
| Thermo-Lock <sup>®</sup> Insulation | Yes                     |
| HDPE Sealed Base                    | Yes                     |
| Stainless Steel Jets                | Yes                     |
| Dynamic LED Lighting                | Yes                     |
| Pump1                               | 1.5Hp/3.0bHp, 115V, 2Sp |
| Pump1 (Export)                      | 2.0Hp/4.0bHp, 230V, 2Sp |

### **Electrical Requirements**

| (4-Wire)  | 240V/30A/40A       |
|-----------|--------------------|
| (3-Wire)  | 120V/15A/30A       |
| Export    | 230V, 50 Hz, 1x10A |
| Jet Total | 16                 |